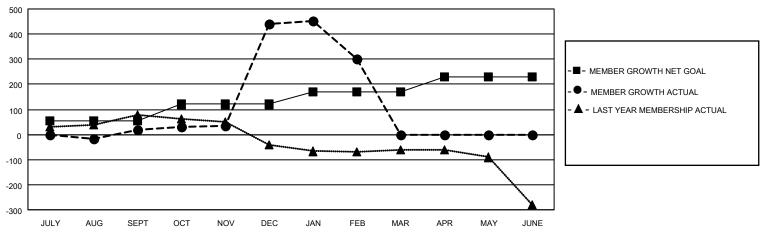

## GOALS AND ACTUAL MEMBERS CUMULATIVE

| DROPPED CLUBS: 11 |     | 51 CLUBS OF 115 ADDED 1 OR MORE<br>NEW MEMBERS | GENDER DISTRIBUTION  MALE 1,698 (77.89%) |              |     |
|-------------------|-----|------------------------------------------------|------------------------------------------|--------------|-----|
| DROPPED MEMBERS   |     |                                                | FEMALE                                   | 482 (22.11%) |     |
| DECEASED          | 6   | CLICK HERE FOR CUMULATIVE                      | TOTAL FAMILY UNIT MEMBERS                |              | 938 |
| CLUB CANCELLED    | 168 | MEMBERSHIP DATA                                |                                          |              | 500 |
| OTHER 135         |     |                                                | FAMILY MEMBERS PAYING HALF DUES          |              | 508 |
| TOTAL             | 309 |                                                |                                          |              |     |

## MONTHLY MEMBERSHIP PROGRESS REPORT

LOCATION INDIA District 321A3 Results as of: 2/28/2021

| Clubs         |               |             |               | Members               |                         |                         |                                                    |  |
|---------------|---------------|-------------|---------------|-----------------------|-------------------------|-------------------------|----------------------------------------------------|--|
|               | RESULTS FOR   | R 2020-2021 |               | RESULTS FOR 2020-2021 |                         |                         |                                                    |  |
| QUARTER       | NEW CLUB GOAL | NEW CLUBS   | DROPPED CLUBS | QUARTER MEM           | IBER GROWTH NET<br>GOAL | MEMBER GROWTH<br>ACTUAL | DROPPED<br>MEMBERS ACTUAL<br>(including transfers) |  |
| JULY/AUG/SEPT | 5             | 2           | 0             | JULY/AUG/SEPT         | 55                      | 72                      | 47                                                 |  |
| OCT/NOV/DEC   | 4             | 19          | 0             | OCT/NOV/DEC           | 65                      | 500                     | 74                                                 |  |
| JAN/FEB/MAR   | 0             | 1           | 11            | JAN/FEB/MAR           | 50                      | 52                      | 188                                                |  |
| APR/MAY/JUNE  | 1             | 0           | 0             | APR/MAY/JUNE          | 60                      | 0                       | 0                                                  |  |