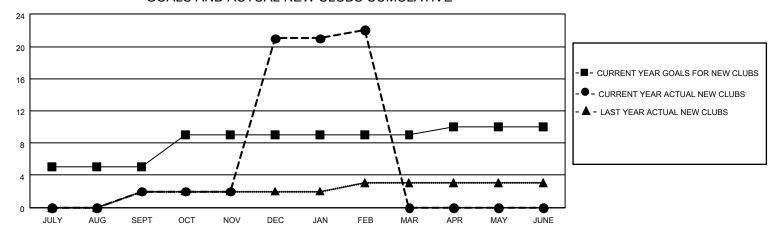

## GOALS AND ACTUAL NEW CLUBS CUMULATIVE

## MONTHLY MEMBERSHIP PROGRESS REPORT

LOCATION INDIA District 321A3 Results as of: 2/28/2021

| Clubs         |               |             |               | Members               |                         |                         |                                                    |  |
|---------------|---------------|-------------|---------------|-----------------------|-------------------------|-------------------------|----------------------------------------------------|--|
|               | RESULTS FOR   | R 2020-2021 |               | RESULTS FOR 2020-2021 |                         |                         |                                                    |  |
| QUARTER       | NEW CLUB GOAL | NEW CLUBS   | DROPPED CLUBS | QUARTER MEM           | IBER GROWTH NET<br>GOAL | MEMBER GROWTH<br>ACTUAL | DROPPED<br>MEMBERS ACTUAL<br>(including transfers) |  |
| JULY/AUG/SEPT | 5             | 2           | 0             | JULY/AUG/SEPT         | 55                      | 72                      | 47                                                 |  |
| OCT/NOV/DEC   | 4             | 19          | 0             | OCT/NOV/DEC           | 65                      | 500                     | 74                                                 |  |
| JAN/FEB/MAR   | 0             | 1           | 11            | JAN/FEB/MAR           | 50                      | 52                      | 188                                                |  |
| APR/MAY/JUNE  | 1             | 0           | 0             | APR/MAY/JUNE          | 60                      | 0                       | 0                                                  |  |